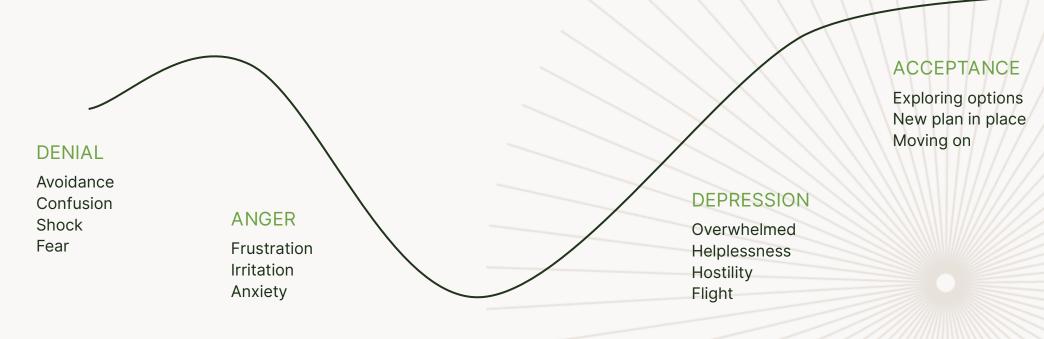

#### KÜBLER-ROSS GRIEF CYCLE

#### **BARGAINING**

Struggling to find meaning Reaching out to others Telling one's story