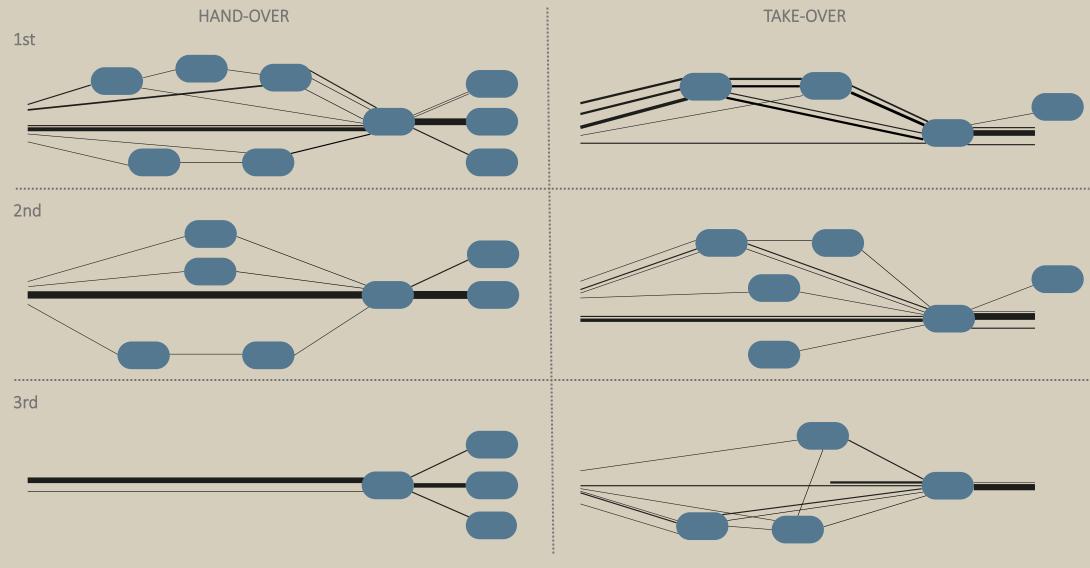

USE CASE 1 – Understanding & Experience of Automated cars

USE CASE 1 – Understanding & Experience of Automated cars

USE CASE 1 – Understanding & Experience of Automated cars

USE CASE 1 – Understanding & Experience of Automated cars