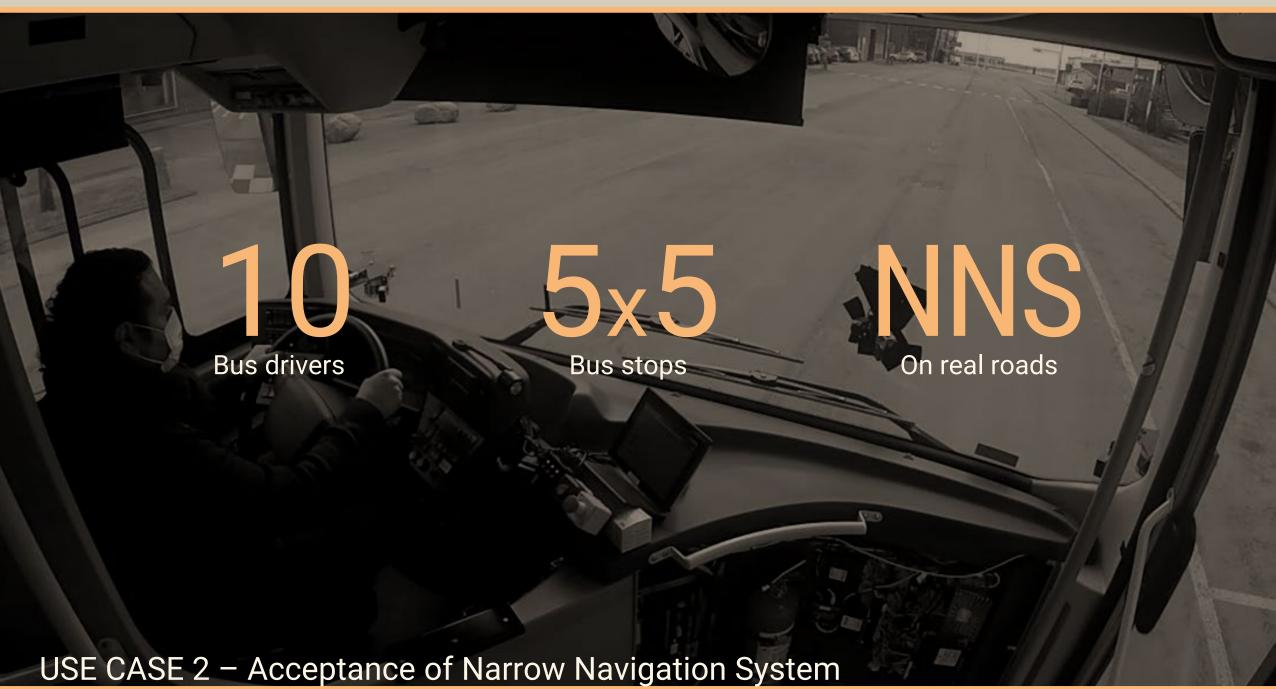

## More information:

- Novakazi, F., Johansson, M., Strömberg, H., & Karlsson, M. (2021). Levels of what? Investigating drivers' understanding of different levels of automation in vehicles. *Journal of Cognitive Engineering and Decision Making*, 15(2–3), 116–132. https://doi.org/10.1177/15553434211009024
- Johansson, M., Söderholm, M. M., Novakazi, F., & Rydström, A. (2021). The decline of user experience in transition from automated driving to manual driving. Information, 12(3). https://doi.org/10.3390/info12030126
- Johansson, M., Ekman, F., Karlsson, M., Strömberg, H., & Jonsson, J. (2022). ADAS at Work: assessing professional bus drivers' experience and acceptance of a narrow navigation system. *Cognition, Technology and Work, 24, 625–639*. https://doi.org/10.1007/s10111-022-00704-4
- Johansson, M., & Novakazi, F. (2023). Action-Meaning Networks A Novel Methodology to Identify Unsafe Use of Driving Automation. HUMANIST Conference, 8, 28–34.