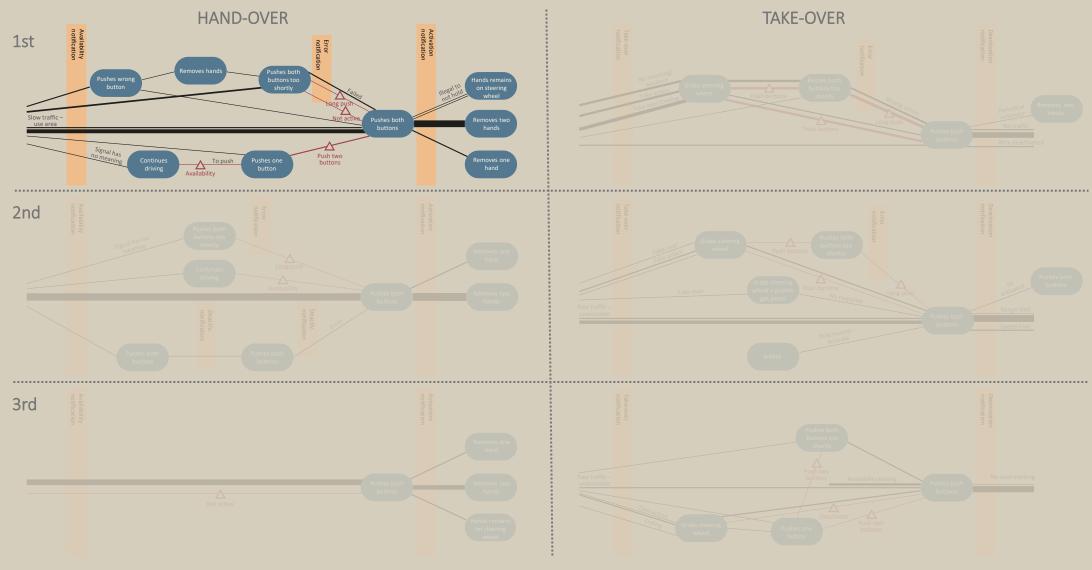

USE CASE 1 – Understanding & Experience of Automated cars

USE CASE 1 – Understanding & Experience of Automated cars

USE CASE 1 – Understanding & Experience of Automated cars

USE CASE 1 – Understanding & Experience of Automated cars