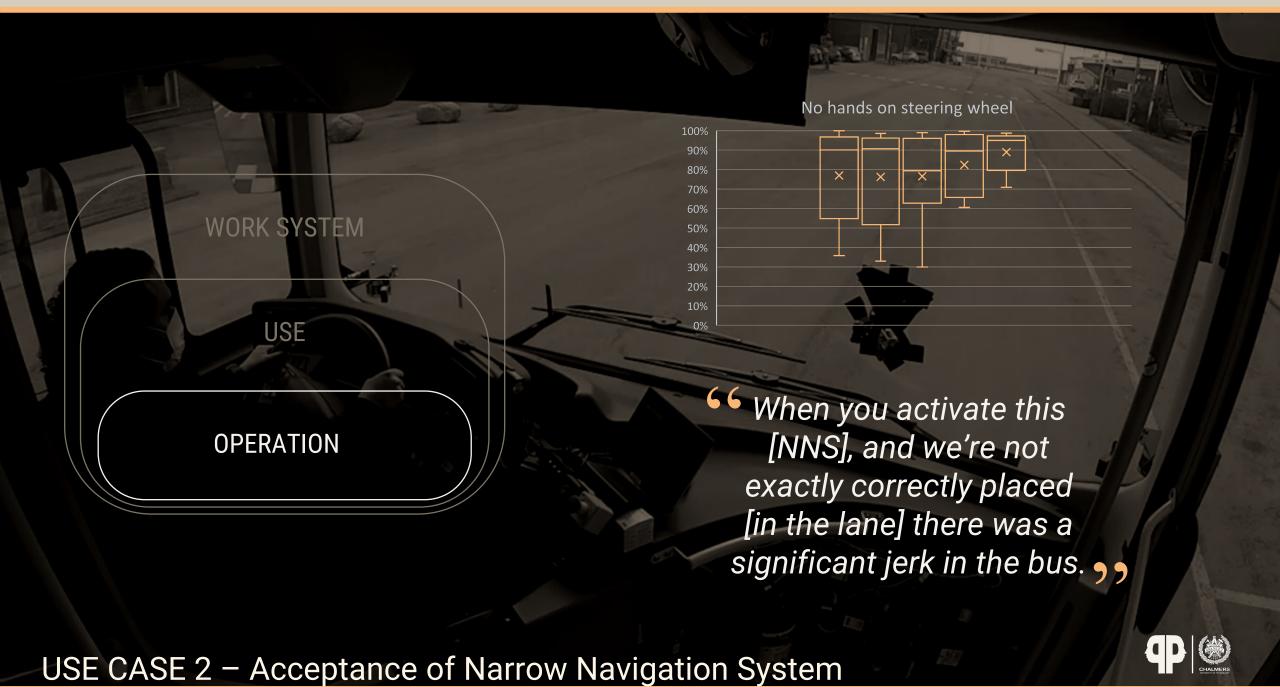

USE CASE 1 – Understanding & Experience of Automated cars

USE CASE 1 – Understanding & Experience of Automated cars

USE CASE 1 – Understanding & Experience of Automated cars

USE CASE 1 – Understanding & Experience of Automated cars