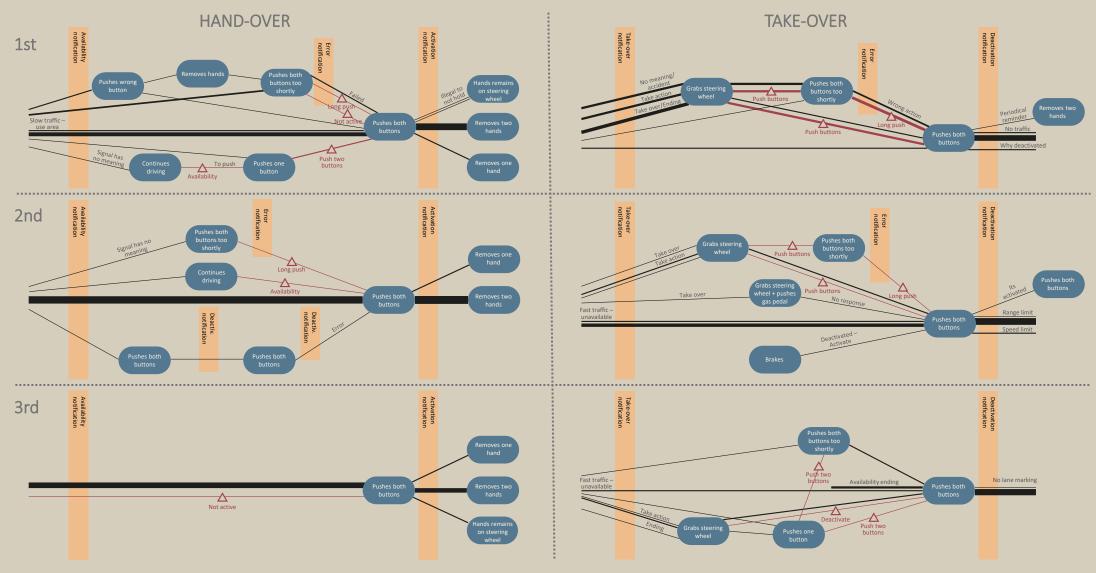

USE CASE 1 – Understanding & Experience of Automated cars

USE CASE 1 – Understanding & Experience of Automated cars

USE CASE 1 – Understanding & Experience of Automated cars

USE CASE 1 – Understanding & Experience of Automated cars