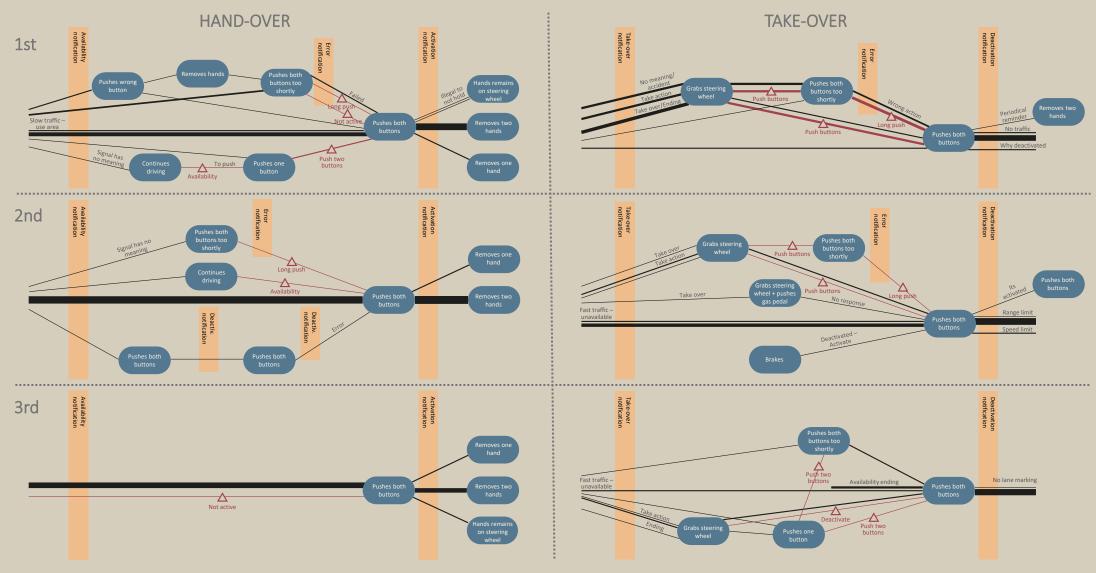

## More information:

- Novakazi, F., Johansson, M., Strömberg, H., & Karlsson, M. (2021). Levels of what? Investigating drivers' understanding of different levels of automation in vehicles. *Journal of Cognitive Engineering and Decision Making*, 15(2–3), 116–132. https://doi.org/10.1177/15553434211009024
- Johansson, M., Söderholm, M. M., Novakazi, F., & Rydström, A. (2021). The decline of user experience in transition from automated driving to manual driving. Information, 12(3). https://doi.org/10.3390/info12030126
- Johansson, M., Ekman, F., Karlsson, M., Strömberg, H., & Jonsson, J. (2022). ADAS at Work: assessing professional bus drivers' experience and acceptance of a narrow navigation system. *Cognition, Technology and Work, 24, 625–639*. https://doi.org/10.1007/s10111-022-00704-4
- Johansson, M., & Novakazi, F. (2023). Action-Meaning Networks A Novel Methodology to Identify Unsafe Use of Driving Automation. HUMANIST Conference, 8, 28–34.