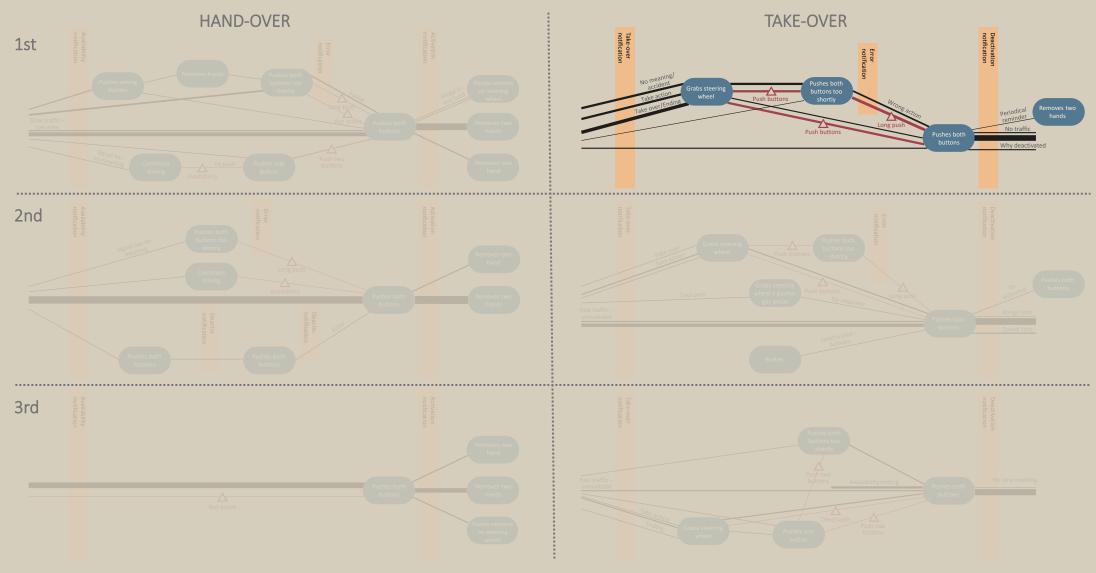

## More information:

- Novakazi, F., Johansson, M., Strömberg, H., & Karlsson, M. (2021). Levels of what? Investigating drivers' understanding of different levels of automation in vehicles. *Journal of Cognitive Engineering and Decision Making*, 15(2–3), 116–132. https://doi.org/10.1177/15553434211009024
- Johansson, M., Söderholm, M. M., Novakazi, F., & Rydström, A. (2021). The decline of user experience in transition from automated driving to manual driving. Information, 12(3). https://doi.org/10.3390/info12030126
- Johansson, M., Ekman, F., Karlsson, M., Strömberg, H., & Jonsson, J. (2022). ADAS at Work: assessing professional bus drivers' experience and acceptance of a narrow navigation system. *Cognition, Technology and Work, 24, 625–639*. https://doi.org/10.1007/s10111-022-00704-4
- Johansson, M., & Novakazi, F. (2023). Action-Meaning Networks A Novel Methodology to Identify Unsafe Use of Driving Automation. HUMANIST Conference, 8, 28–34.